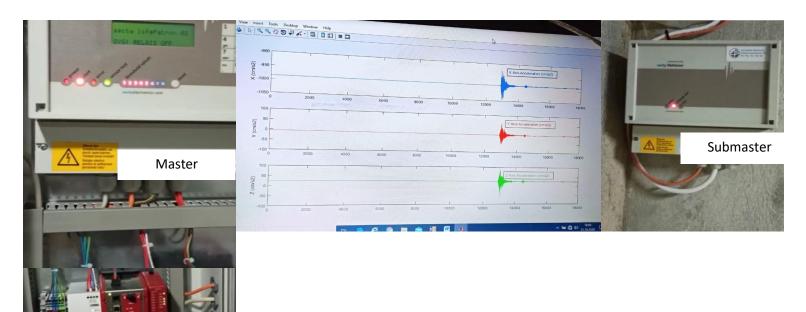

## secty lifePatron-System gives an alarm 8 seconds in advance!

While everyone was waiting for the "strong earthquake in Istanbul", the earthquake in Izmir came painfully. The earthquake is an inevitable natural disaster, but as we always say, it's up to us to take precautions.

We remember all citizens who lost their lives in the earthquake of magnitude Judge 6.9 on October 30, 2020 in Izmir / Turkey, and we wish their relatives our condolences.

The photos belong to this system in the building where our system gave an early warning "P-wave" (primary) of 8 SECONDS before the "S-wave" (destructive) reached the building.