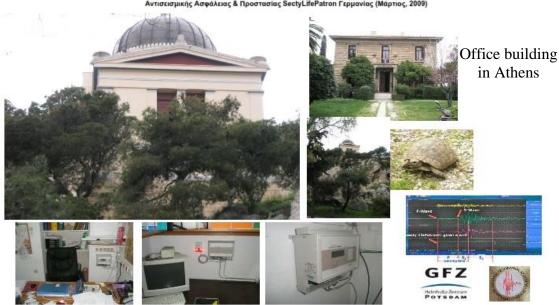

#### ΓΕΩΔΥΝΑΜΙΚΟ ΙΝΣΤΙΤΟΥΤΟ ΑΘΗΝΩΝ

Εγκατάσταση Συστήματος Προηγμένης Τεχνολογίας, Έγκαιρης Προειδοποίησης Σεισμών, Αντισεισμικής Ασφάλειας & Προστασίας SectyLifePatron Γερμανίας (Μάρτιος, 2009)

#### **Project systems**

Submaster

In each project, redundant systems with two earthquake detectors "Master" and "Submaster" with sirens were installed.

The employees are now warned from a strong earthquake by optical and acoustic sirens.