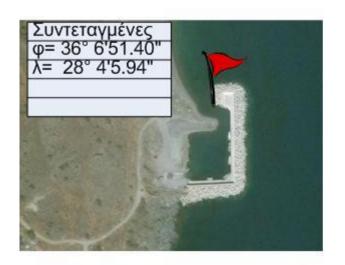

#### ΛΙΜΑΝΙ 6ο ΕΤΕΘ (Κάλαθος)

Επιλεγμένος χώρος : προβλήτα λιμένος 6ου ΕΤΕΘ

Επιφάνεια 2 τ.μ.

Υπεύθυνος : Ταγματάρχης Γιώργος ΓΕΩΡΓΙΟΥ 6ο ΕΤΕΘ Κάλαθος Ρόσος 13η Διοίκηση Ειδικών Δυνάμεων Παπάγου Αθήνα Αντισυνταγματάρχης ΓΕΩΡΓΙΟΥ Τηλ: 210 7762414