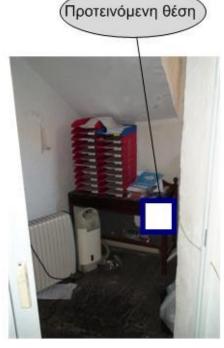

#### **Project systems**

Submaster

In each project, redundant systems with two earthquake detectors "Master" and "Submaster" with sirens were installed.

The employees are now warned from a strong earthquake by optical and acoustic sirens.