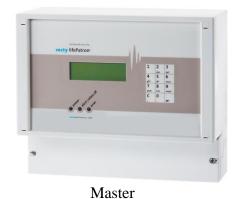

#### **Project systems**

Submaster

In each project, redundant systems with two earthquake detectors "Master" and "Submaster" with sirens were installed.

The employees are now warned from a strong earthquake by optical and acoustic sirens.