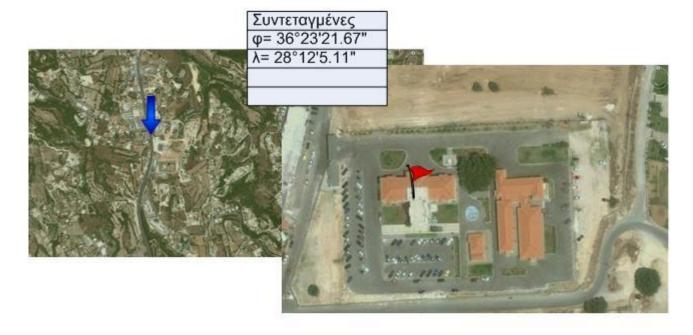

#### ΔΗΜΑΡΧΙΑΚΟ ΜΕΓΑΡΟ (ΡΟΔΟΣ)

# ΔΗΜΑΡΧΕΙΟ ΡΟΔΟΥ Γραφείο Πολιτικής Προστασίας Δήμαρχος: Στάθης ΚΟΥΣΟΥΡΝΑΣ

**Συντεταγμένες** φ= 36°27'4.39" λ= 28°13'25.81"

Στοιχεία αλληλογραφίας
Γραφείο Πολιτικής Προστασίας
Ηλίας Β. ΑΡΓΥΡΗΣ
Πλατεία Ελευθερίας 1
Τ.Κ. 85100 ΡΟΔΟΣ
Τηλ: 2241361310
Φαξ: 2241361309
e-mail: polprostasia@rhodes.gr
Url: www.rhodes.gr