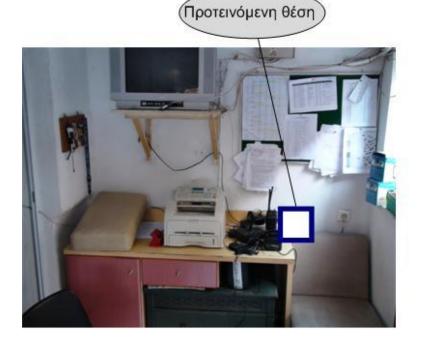

#### **Project systems**

Submaster

In each project, redundant systems with two earthquake detectors "Master" and "Submaster" with sirens were installed.

The employees are now warned from a strong earthquake by optical and acoustic sirens.