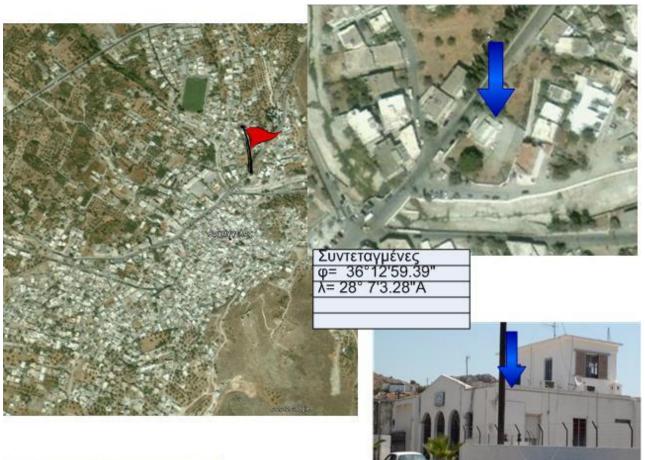

# ΧΩΡΟΣ 95 Α.Δ.Τ.Ε. Χώρος Κέντρο Επιχειρήσεων 95 ΑΔΤΕ Επιφάνεια 80 τ.μ. Υπεύθυνος : Υποστράτηγος Νικόλαος ΔΕΒΕΤΖΗΣ Στοιχεία επικοινωνίας: Τηλ 2241055121 Κιν: 6944583768

| ΑΣΤΥΝΟΜΙΚΌ ΤΜΗΜΑ ΑΡΧΑΓΓΕΛΟΥ                               |                                                               |
|-----------------------------------------------------------|---------------------------------------------------------------|
| Χώρος Γραφείου Δ/κτη Αστ. Τμήματος<br>Αρχαγγέλου          | Επιφάνεια 8 τ.μ.                                              |
| Υπεύθυνος:<br>Αστυνομικός Διευθυντής<br>Αντώνιος ΒΛΑΧΑΚΗΣ | Στοιχεία Επικοινωνίας :<br>Τηλ: 2241022336<br>Κιν: 6944273307 |