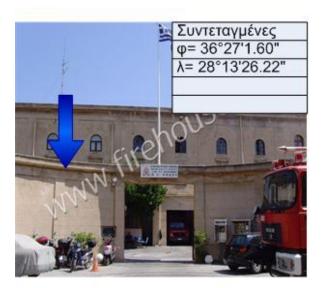

# ΔΗΜΑΡΧΕΙΟ ΡΟΔΟΥ Γραφείο Πολιτικής Προστασίας Δήμαρχος: Στάθης ΚΟΥΣΟΥΡΝΑΣ

**Συντεταγμένες** φ= 36°27'4.39" λ= 28°13'25.81"

Στοιχεία αλληλογραφίας
Γραφείο Πολιτικής Προστασίας
Ηλίας Β. ΑΡΓΥΡΗΣ
Πλατεία Ελευθερίας 1
Τ.Κ. 85100 ΡΟΔΟΣ
Τηλ: 2241361310
Φαξ: 2241361309
e-mail: polprostasia@rhodes.gr
Url: www.rhodes.gr