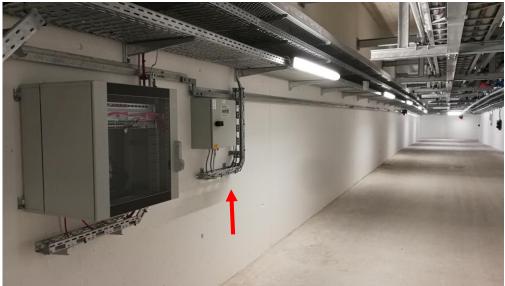

supply actually only closes in the event of a strong earthquake, a redundancy of three earthquake signals "MASTER" was provided.

The alarm signals are sent to a control center. There, the software decides on the shutdown of gas valves and the alarm. Only when two masters of three send an alarm, the gas valves are automatically closed. If severe damage occurs to the pipes, gas will no longer escape, reducing consequential damage from fires.

#### Explosively protected room with two gas valves:





#### **Control room/ Monitoring:**



The messages from the 3 master devices are displayed in the control panel

#### Alarm:

When closing the gas valves, the authorized persons are alerted in the event of an earthquake alarm via an internal warning system.

#### Earthquake detector MASTER:





#### Service:

The earthquake alarm system is serviced and tested once a year.

## sectyelectronics GmbH

Heine Str. 34 44 581 Castrop-Rauxel

Phone: 0049 - (0) 23 05 - 977 96 32

e-mail: info@secty-electronics.com

www.secty-electronics.com