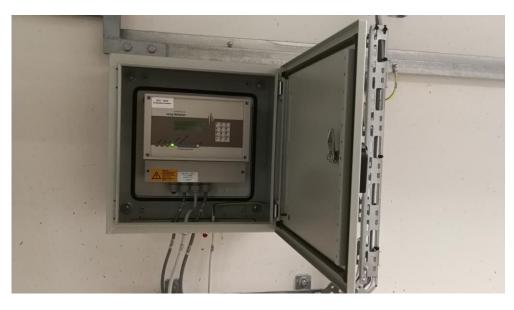

as supply actually only closes in the event of a strong earthquake, a redundancy of three earthquake signals "MASTER" was provided.

The alarm signals are sent to a control center. There, the software decides on the shutdown of gas valves and the alarm. Only when two masters of three send an alarm, the gas valves are automatically closed. If severe damage occurs to the pipes, gas will no longer escape, reducing consequential damage from fires.

#### Explosively protected room with two gas valves:





#### **Control room/ Monitoring:**



The messages from the 3 master devices are displayed in the control panel

#### Alarm:

When closing the gas valves, the authorized persons are alerted in the event of an earthquake alarm via an internal warning system.

#### Earthquake detector MASTER:





#### Service:

The earthquake alarm system is serviced and tested once a year.

## sectyelectronics GmbH

Heine Str. 34 44 581 Castrop-Rauxel

Phone: 0049 - (0) 23 05 - 977 96 32

e-mail: info@secty-electronics.com

www.secty-electronics.com