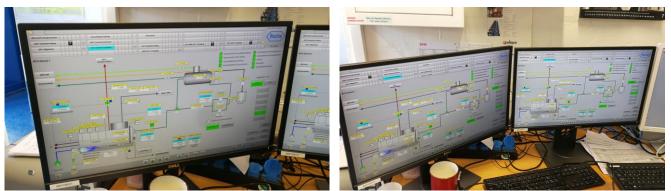

#### **Control room/ Monitoring:**

The messages from the 3 master devices are displayed in the control panel