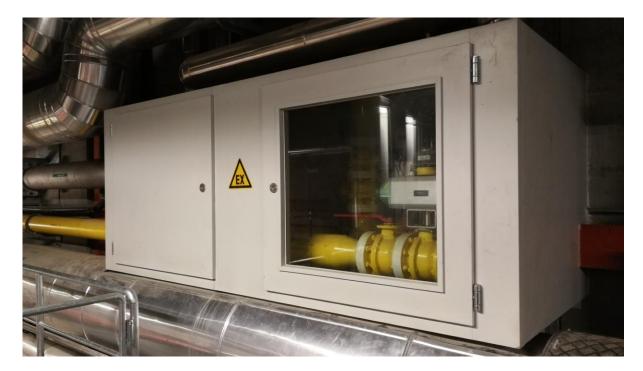

ntrolled escaping natural gas.

The earthquake alert system "secty lifePatron®" for shut off the gas supply has been successfully put into operation. A stronger quake with a localized high intensity will close two safety shut-off valves.

#### **Project description:**

To ensure that the entire gas supply actually only closes in the event of a strong earthquake, a redundancy of three earthquake signals "MASTER" was provided.

The alarm signals are sent to a control center. There, the software decides on the shutdown of gas valves and the alarm. Only when two masters of three send an alarm, the gas valves are automatically closed. If severe damage occurs to the pipes, gas will no longer escape, reducing consequential damage from fires.

#### Explosively protected room with two gas valves:





#### **Control room/ Monitoring:**



The messages from the 3 master devices are displayed in the control panel

#### Alarm:

When closing the gas valves, the authorized persons are alerted in the event of an earthquake alarm via an internal warning system.

#### Earthquake detector MASTER:





#### Service:

The earthquake alarm system is serviced and tested once a year.

## sectyelectronics GmbH

Heine Str. 34 44 581 Castrop-Rauxel

Phone: 0049 - (0) 23 05 - 977 96 32

e-mail: info@secty-electronics.com

www.secty-electronics.com