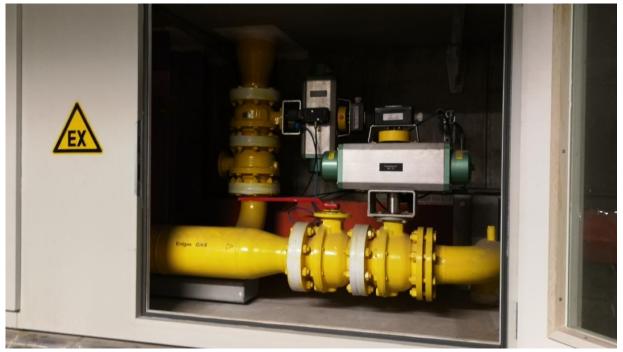

rolled escaping natural gas.

The earthquake alert system "secty lifePatron®" for shut off the gas supply has been successfully put into operation. A stronger quake with a localized high intensity will close two safety shut-off valves.

#### **Project description:**

To ensure that the entire gas supply actually only closes in the event of a strong earthquake, a redundancy of three earthquake signals "MASTER" was provided.

The alarm signals are sent to a control center. There, the software decides on the shutdown of gas valves and the alarm. Only when two masters of three send an alarm, the gas valves are automatically closed. If severe damage occurs to the pipes, gas will no longer escape, reducing consequential damage from fires.

#### Explosively protected room with two gas valves:





#### **Control room/ Monitoring:**



The messages from the 3 master devices are displayed in the control panel

#### Alarm:

When closing the gas valves, the authorized persons are alerted in the event of an earthquake alarm via an internal warning system.

#### Earthquake detector MASTER:





#### Service:

The earthquake alarm system is serviced and tested once a year.

## sectyelectronics GmbH

Heine Str. 34 44 581 Castrop-Rauxel

Phone: 0049 - (0) 23 05 - 977 96 32

e-mail: info@secty-electronics.com

www.secty-electronics.com