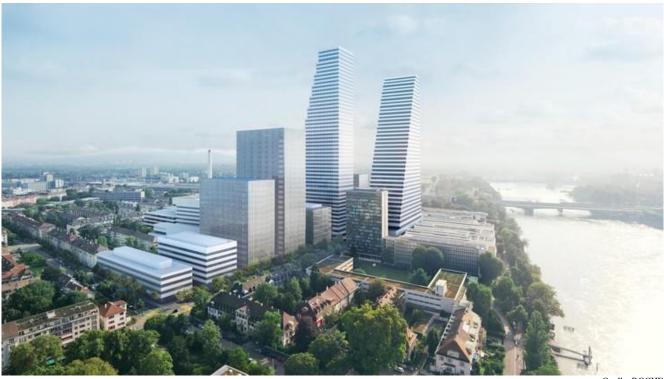

### Project – Switzerland – Basel ROCHE KAISERAUST

Quelle. ROCHE

#### Who is ROCHE?

Basel has been the headquarters of the Roche Group since it was founded in 1896.

10,700 employees from over 100 countries come together in Basel / Kaiseraugst to help shape the future of healthcare and create real added value for patients worldwide.

It is being researched in the fields of neuroscience, ophthalmology, rare diseases and infectiology, but also oncology and inflammatory diseases.

Here you will find local and global functions in addition to the Executive Committee. The global headquarters of the Pharma and Diagnostics divisions are in Basel. By 2023, a new research and development center will be created for the research and development of novel medical solutions. Kaiseraugst is one of the most important production and packaging locations. Since 2017, there is one of the largest IT innovation centers worldwide.